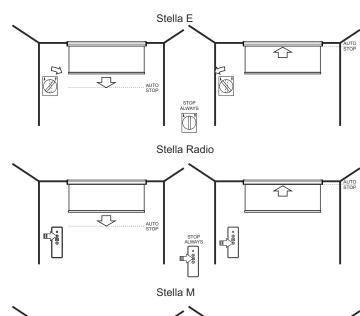

## 5. Screen operation



## 6. Programming of an optional STELLA PILOT transmitter

#### !!! Caution!!! Transmitter supplied with the STELLA-Radio screen was programmed at factory



# Manufactured after 13.08.2005 This symbol on the products and/or accompanying documents means that used electrical and electronic products should not be mixed with general household waste. Disposing of this product correctly will help to save valuable resources and prevent any potential negative effects on human health and the environment which could otherwise arise from inappropriate waste handling. Please contact your local authority for further details of your nearest designated collection point. Wersja 04.02.2017

## 1. CE declaration of conformity



#### 2. Check screen box for components



- 1\*) wall switch for Stella E s