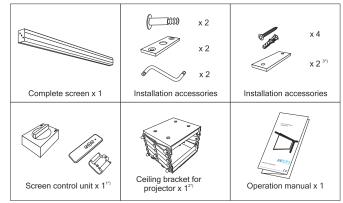

#### 2. Check screen box for components

- 1\*) wall switch for Stella E screens, radio transmitter for Stella Radio only
- 2\*) SET bundles only
- 3\*) additional spacer to be utilised for screen installation at bellied (not flat) walls/ceilings