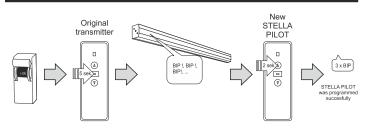

## 6. Programming of an optional STELLA PILOT transmitter

#### !!! Caution!!! Transmitter supplied with the STELLA-Radio screen was programmed at factory