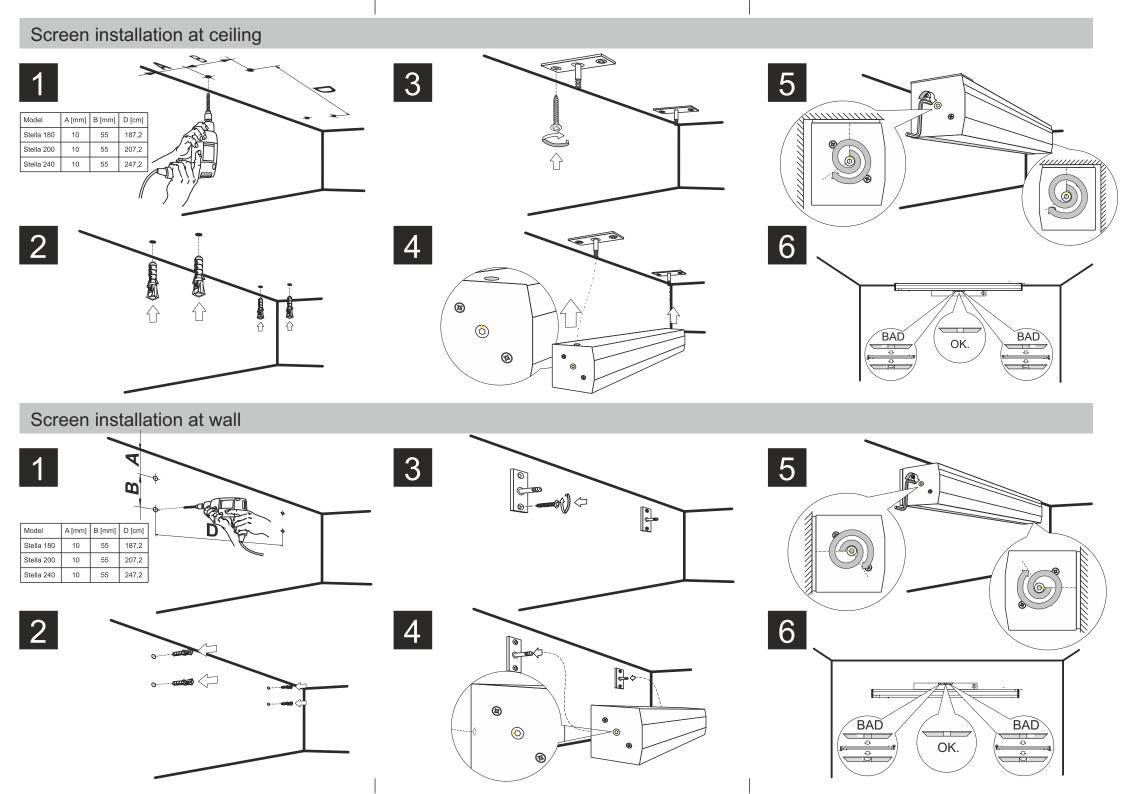

d with general household waste. Disposing of this product correctly will help to save valuable resources and prevent any potential negative effects on human health and the environment which could otherwise arise from inappropriate waste handling. Please contact your local authority for further details of your nearest designated collection point. Wersja 04.02.2017

## 1. CE declaration of conformity



#### 2. Check screen box for components



- 1\*) wall switch for Stella E screens, radio transmitter for Stella Radio only
- 2\*) SET bundles only
- 3\*) additional spacer to be utilised for screen installation at bellied (not flat) walls/ceilings

#### 3. Electric installation



#### 4. Screen installation at the wall or ceiling



# Projection screens Avers Stella





# User's manual